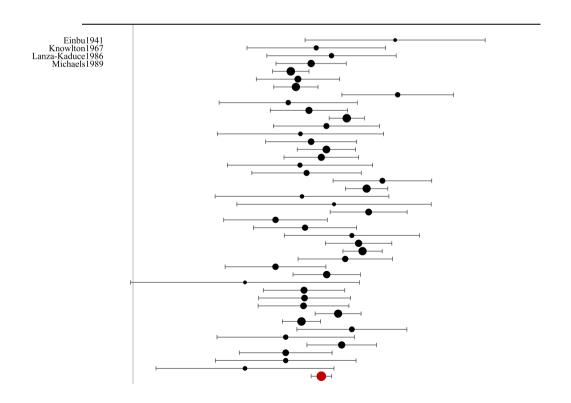

## 3. Results

verall effects of perceived peer cheating

,  $^{\prime}$   $^{\prime}$ 

 $r = \qquad \qquad C = \qquad \qquad p <$ 

r = C = p <

& & oderator analyses

Pu lication ias analyses

unnel plot ith trim and ll

&

Table 2

|     | -       |   |   |   |   |   |  |
|-----|---------|---|---|---|---|---|--|
|     | _       | - |   |   |   |   |  |
|     | _       |   | - |   |   |   |  |
|     |         | _ | _ | _ |   |   |  |
|     | _       |   |   | _ | _ |   |  |
|     |         | _ | _ |   |   | - |  |
| ote | p < p < |   |   |   |   |   |  |