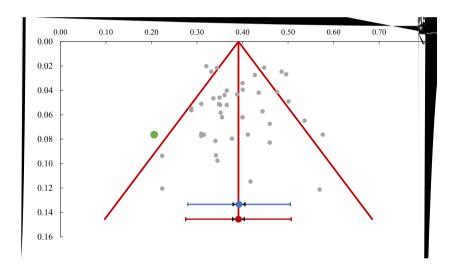

## 3. Results

verall effects of perceived peer cheating

,  $^{\prime}$   $^{\prime}$ 

 $r = \qquad \qquad C = \qquad \qquad p <$ 

r = C = p <

& & oderator analyses

Pu lication ias analyses

unnel plot ith trim and ll

#### Table 5

| r | C r | p | df | p |
|---|-----|---|----|---|
|   |     |   |    |   |

-

Fig. 4.

gger s regression , 
$$= S=$$
  $C= t= p=$ 