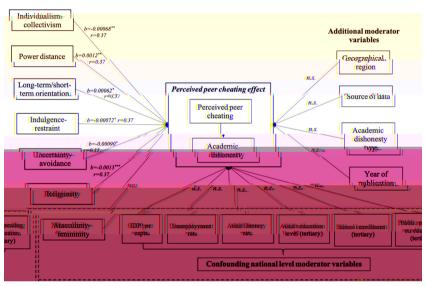

----------|-----|
| -   | <i>p</i> <  |     |
| _   | p < p < p < |     |
| _   | <i>p</i> <  |     |
|     | p <         |     |
| -   | p <         |     |
|     |             |     |

C

,

## 3. Results

verall effects of perceived peer cheating

,  $^{\prime}$   $^{\prime}$ 

 $r = \qquad \qquad C = \qquad \qquad p <$ 

r = C = p <

& & oderator analyses

Pu lication ias analyses

unnel plot ith trim and ll

&

Table 2

|     | -       |   |   |   |   |   |  |
|-----|---------|---|---|---|---|---|--|
|     | _       | - |   |   |   |   |  |
|     | _       |   | - |   |   |   |  |
|     |         | _ | _ | _ |   |   |  |
|     | _       |   |   | _ | _ |   |  |
|     |         | _ | _ |   |   | - |  |
| ote | p < p < |   |   |   |   |   |  |

#### Table 3

Note

#### Cultural values



Fig. 3.

p <p <p <ns =

#### Table 4

| r |   | S | С      |   | df | p |
|---|---|---|--------|---|----|---|
|   | _ |   | _      | _ |    |   |
|   |   |   |        |   |    |   |
|   | - |   | _<br>_ |   |    |   |
|   | _ |   | _<br>  | _ |    |   |

Note r =

C =

r =C = *p* <

osenthal s fail safe N test

#### Table 5

| r | C r | p | df | p |
|---|-----|---|----|---|
|   |     |   |    |   |

-



Fig. 4.

gger s regression , 
$$= S=$$
  $C= t= p=$ 

## 4. Discussion

&

& & &

&

& &

&

&

## 5. Limitations and future directions

N =

&

,

& &

,

,

# 6. Conclusion

,

| D.               | Lee Kang |
|------------------|----------|
| Acknowledgements |          |
|                  |          |
|                  | " "      |
|                  |          |
| Appendix A