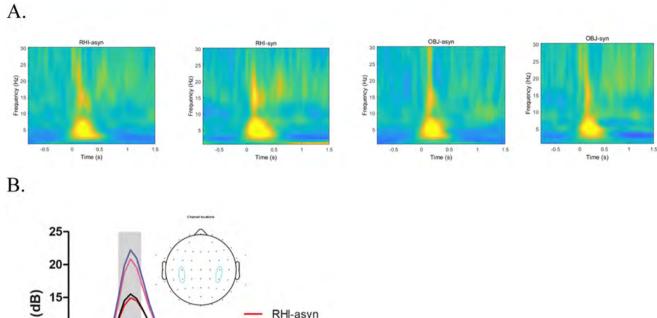

## ata analysis

&

4

\_

Table 2

| <br>η | η      | η     |
|-------|--------|-------|
|       | <0.001 |       |
|       |        | 0.026 |

Fig. 6.

Table 3