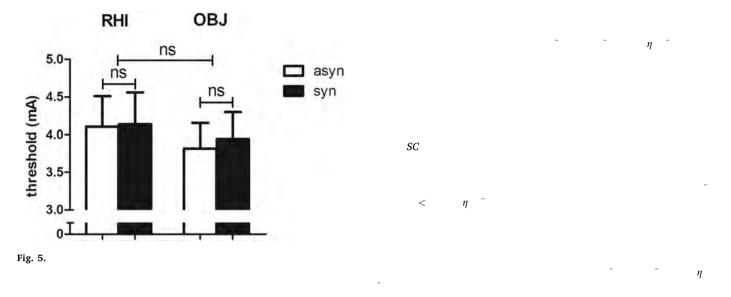

## ata analysis

&

4

\_

Table 2

| <br>η | η      | η     |
|-------|--------|-------|
|       | <0.001 |       |
|       |        | 0.026 |

Fig. 6.

Table 3