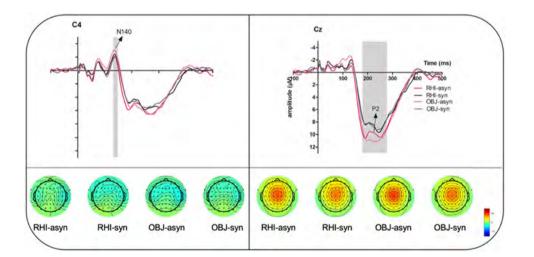

## ata analysis

&

4

\_

Table 2

| <br>η | η      | η     |
|-------|--------|-------|
|       | <0.001 |       |
|       |        | 0.026 |

Fig. 6.

Table 3