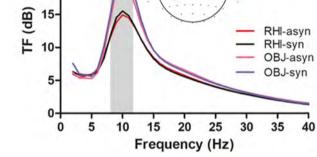

## ata analysis

&

4

\_

Table 2

| <br>η | η      | η     |
|-------|--------|-------|
|       | <0.001 |       |
|       |        | 0.026 |

Fig. 6.

Table 3