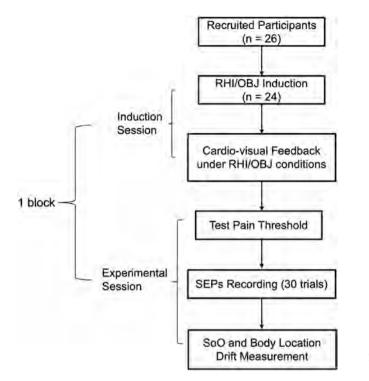

# sign and sti li

, , & & &

Pa tici ants

P oc d

Fig. 1.

, Cadio is alf dacs t

Fig. 3.

,